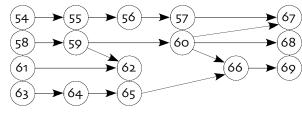

#### Path of the Storm Turtle

54 Inner Strength [1/1] 55 Eye of the Storm [2/3] 56 Gift of the Storm [1/0] 57 The Storm Reverses [X/1] 58 Willow Step [1/0] 59 Walk of a Thousand Steps [X/3] 60 King on the Water [3/3] 61 Clothed in Life [1/1] 62 Armored in Life [3/3] 63 Natural Order [3/1] 64 Backlash of the Turtle [3/3] 65 Mirror of the Turtle [3/3]66 Laughter of the Turtle [7/3] 67 Tornado of Shelter [7/3] 68 Fortress of Righteousness [X/3] 69 Vengeance of the Turtle [4/3]

# Path of the Leaping Storm

70 Prodigious Leap [1/1] 71 Flying Windmill Kick [7/5] 72 Abundant Leap [2/3] 73 Flying Sword [3/3] 74 Water Sword [5/1] 75 Loyal Steel [1/3] 76 Vertical Charge [3/X] 77 Gathering of the Clouds [1/0] 78 Awesome Downpour [1/3] 79 Rain of Fury [2/0] 80 Torrent of Fury [8/spc]