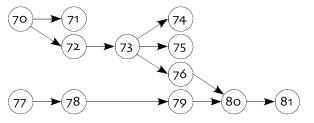

# Path of the Leaping Storm

70 Prodigious Leap [1/1] 71 Flying Windmill Kick [7/5] 72 Abundant Leap [2/3] 73 Flying Sword [3/3] 74 Water Sword [5/1] 75 Loyal Steel [1/3] 76 Vertical Charge [3/X] 77 Gathering of the Clouds [1/0] 78 Awesome Downpour [1/3] 79 Rain of Fury [2/0] 80 Torrent of Fury [8/spc]

81 Integration of the Clouds [1/0]